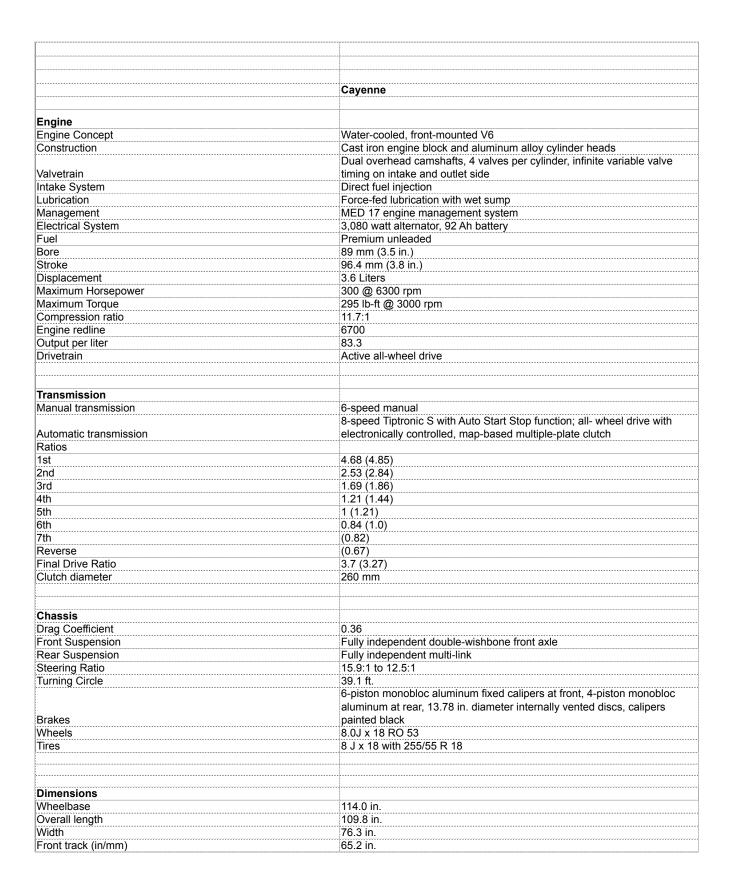

## 2012 Porsche Cayenne Technical Specifications





## 2012 Porsche Cayenne Technical Specifications



|                                                 | Cayenne                           |
|-------------------------------------------------|-----------------------------------|
| Fuel Consumption (mpg)                          | 22.4 gal.                         |
| Legroom*                                        | 67.1 in.                          |
| Headroom                                        | 4398 lbs.                         |
| Height                                          | 4475 lbs.                         |
| Curb weight w/ manual                           | 62.9 cu. Ft.                      |
| Performance                                     | 22.4 gal                          |
| Luggage capacity